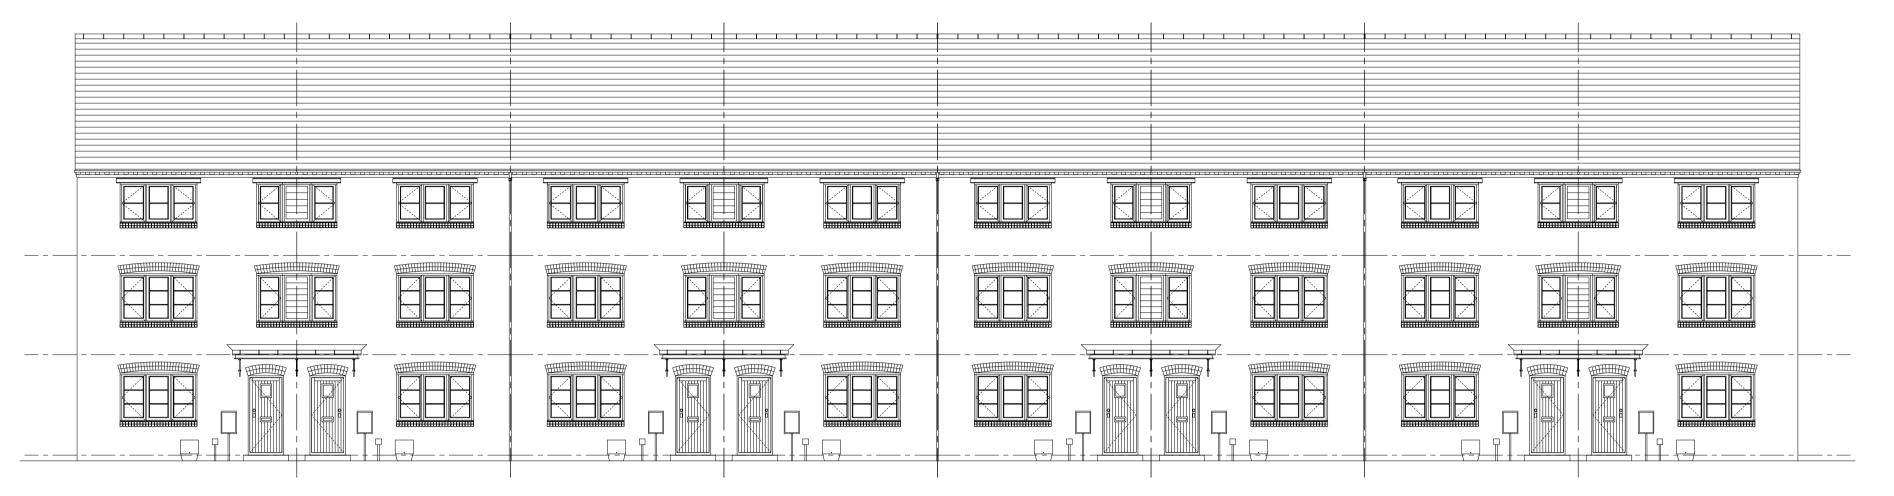

FRONT ELEVATION



**REAR ELEVATION** 





## SIDE ELEVATION

## SIDE ELEVATION

| B Units width increased and overall block width increased to suit / rear balcony omitted and window added. |                                             |       |                                |                                                                                                                               | 01:11:21 | SF     |
|------------------------------------------------------------------------------------------------------------|---------------------------------------------|-------|--------------------------------|-------------------------------------------------------------------------------------------------------------------------------|----------|--------|
| A