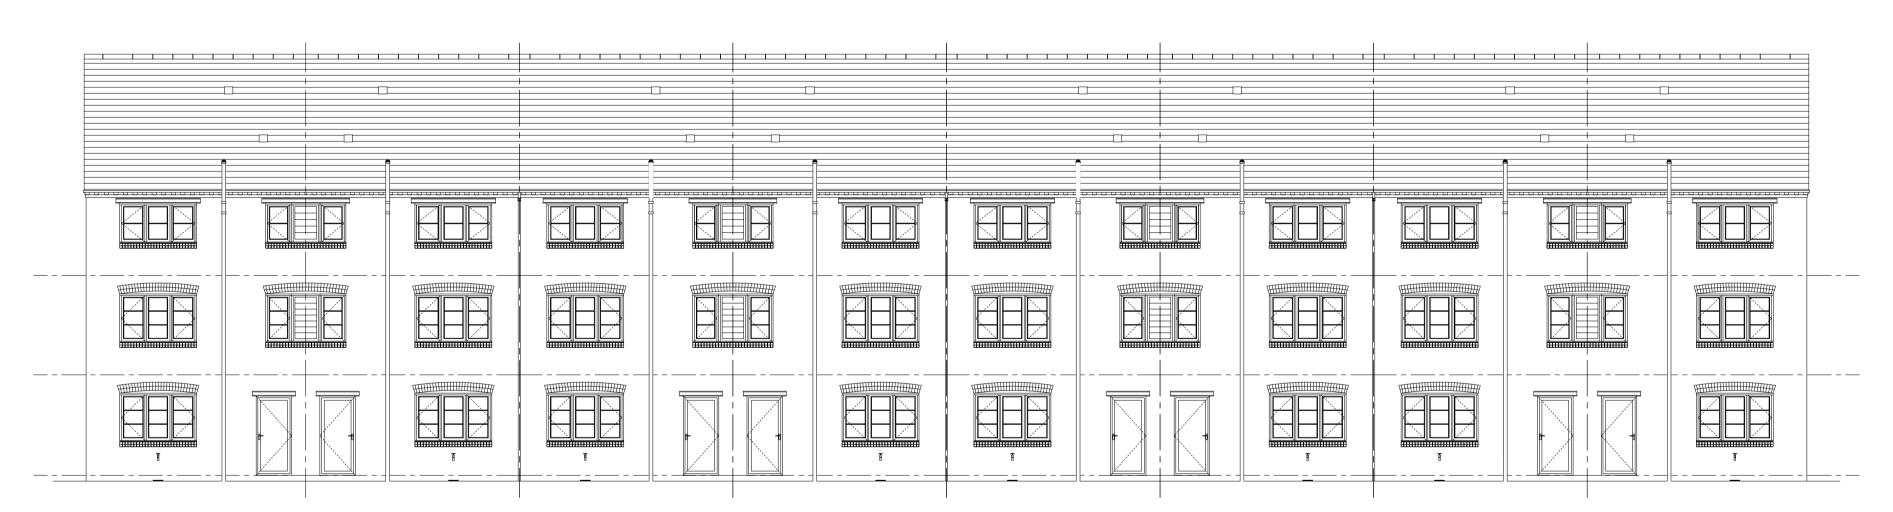

FRONT ELEVATION



**REAR ELEVATION** 





## SIDE ELEVATION

## SIDE ELEVATION

| B Units width increased and overall block width increased to suit / rear balcony omitted and window added. |                                             |       |                                |                                                                                                                               | 01:11:21 | SF     |
|------------------------------------------------------------------------------------------------------------|---------------------------------------------|-------|--------------------------------|-------------------------------------------------------------------------------------------------------------------------------|----------|--------|
| A