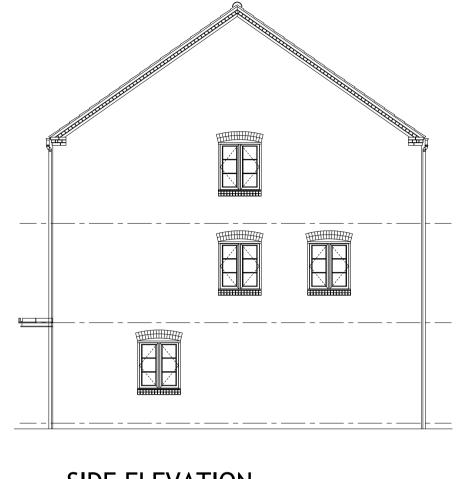

FRONT ELEVATION



**REAR ELEVATION** 





## SIDE ELEVATION

## SIDE ELEVATION

| B Units width increased and overall block width increased to suit / rear balcony omitted and window added. |                                             |       |                                |                                                                                                                               | 01:11:21 | SF     |
|------------------------------------------------------------------------------------------------------------|---------------------------------------------|-------|--------------------------------|-------------------------------------------------------------------------------------------------------------------------------|----------|--------|
| A