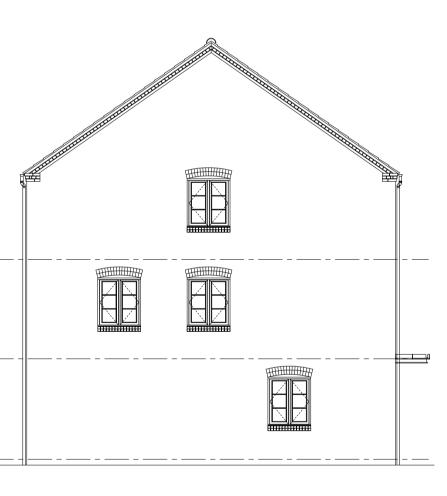

## SIDE ELEVATION

| B Units width increased and overall block width increased to suit / rear balcony omitted and window added. |                                             |       |                                |                                                                                                                               | 01:11:21 | SF     |
|------------------------------------------------------------------------------------------------------------|---------------------------------------------|-------|--------------------------------|-------------------------------------------------------------------------------------------------------------------------------|----------|--------|
| A                                                                                                          | A Drawings updated as per planners comments |       |                                |                                                                                                                               |          | AR     |
|                                                                                                            | REVISION                                    |       |                                |                                                                                                                               |          | Rev.By |
| SHROPSHIRE<br>HOMES<br>Quality & Character                                                                 |                                             |       |                                | SHROPSHIRE HOMES LTD<br>THE OLD WORKHOUSE<br>CROSS HOUSES<br>SHREWSBURY<br>SHROPSHIRE<br>SY5 6JH<br>TELEPHONE: (01743) 761789 |          |        |
| JOB Former AGA<br>Rangemaster Site,<br>Wellington Road,<br>Coalbrookdale                                   |                                             |       | TITLE<br>Randells - Elevations |                                                                                                                               |          |        |
| DWG N                                                                                                      | No.<br>172 - P - R02                        | DATE  | Feb 21                         | SCALE<br>1:100 @ A1                                                                                                           |          |        |
| VERSION                                                                                                    |                                             | DRAWN | A Reed                         | 1.100 @ A1                                                                                                                    |          |        |